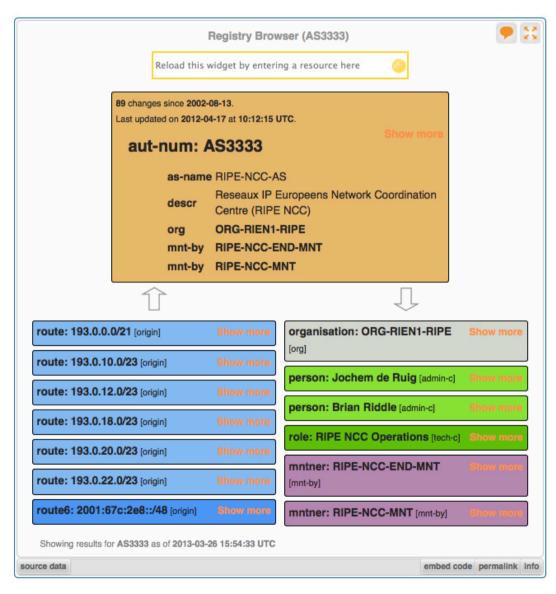

# Registry Browser

Relationships between different objects in the RIPE Database

Interactive browsing through dependencies

Vesna Manojlovic, 22-23 April 2013