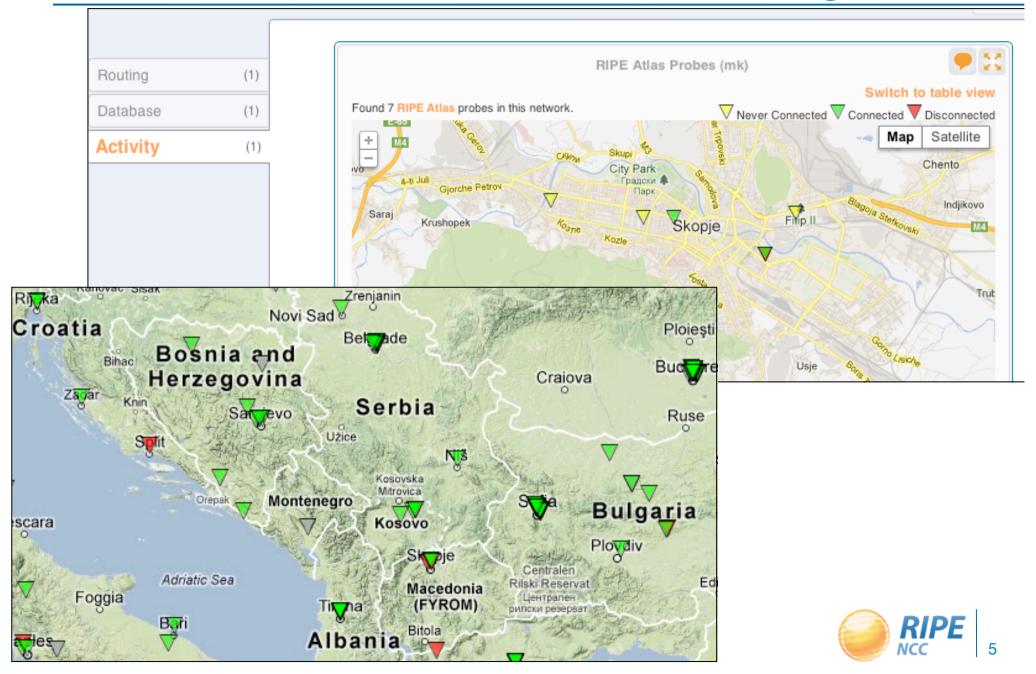

# South-Eastern Europe as seen by RIPEstat

RIPEstat: The RIPE NCC's Toolbox for Finding Internet Number Resource Information



# Our Host and its Neighbors

- Country routing statistics
- Comparing:
- Macedonia
- Serbia
- Greece
- Albania
- https://stat.ripe.net/specials/country-comparison





Vesna Manojlovic, 22-23 April 2013

# Comparing with other Ex-Yu Republics

- Country routing statistics
- Comparing:
- Macedonia
- Bosnia&Herzego vina
- Croatia and
- Slovenia
- https://stat.ripe.net/ specials/countrycomparison





Vesna Manojlovic, 22-23 April 2013

# New and Old Countries, Different ccTLD

- Country routing statistics
- Comparing:
- Montenegro
- Serbia
- Serbia&Mont enegro and
- Yugoslavia





Vesna Manojlovic, 22-23 April 2013

# RIPE Atlas probes near Skopje, & Region



## **RIPEstat**



RIPEstat is your source for Internet-related stats & status — stat! learn more...

- RIPE NCC's "one-stop shop" for Internet number resources information
  - Network troubleshooting
  - Data analysis
  - Scientific research
- Web-based main interface, displaying different types of data in individual widgets

RIPE NCC

Vesna Manojlovic, 22-23 April 2013

# Friday, April 19, 2013

# IPv6 in SEE Region

IPv6 RIPEness & IPv6-enabled AS Numbers



### Macedonia (21 LIRs)

# IPv6 RIPEness

2 stars: 0 (0%) 3 stars: 4 (19%) 1 star: 5 (23%) 4 stars: 2 (9%)

http://ipv6ripeness.ripe.net



# IPv6 routing: v6ASNs.ripe.net



# Other RIPEstat Features

RIPEstat: The RIPE NCC's Toolbox for Finding Internet Number Resource Information



### **RIPEstat**

- Easily navigable interfac