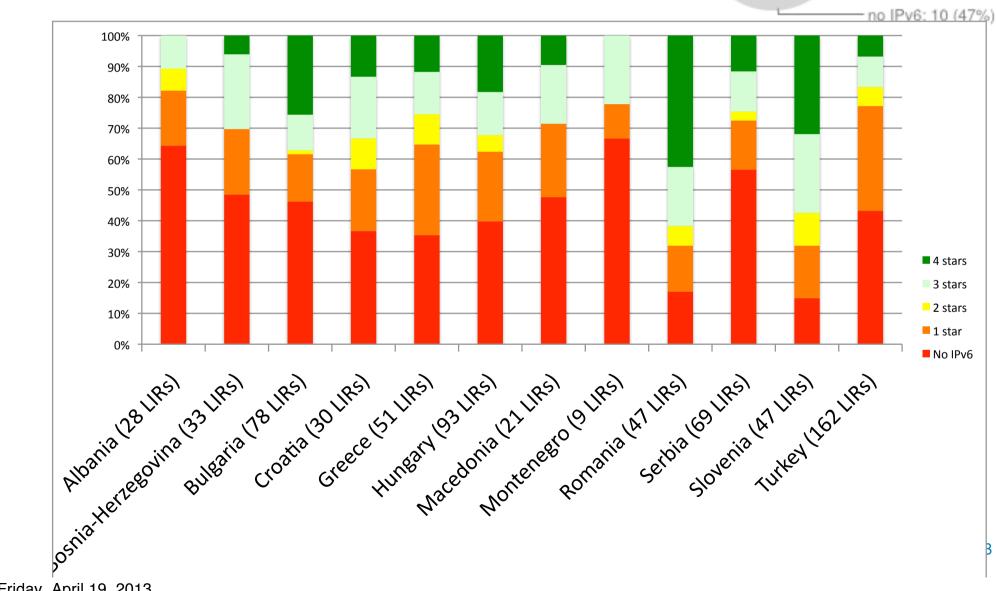

# IPv6 in SEE Region

IPv6 RIPEness & IPv6-enabled AS Numbers

### Macedonia (21 LIRs)

# IPv6 RIPEness

2 stars: 0 (0%) 3 stars: 4 (19%) 1 star: 5 (23%) 4 stars: 2 (9%)

http://ipv6ripeness.ripe.net