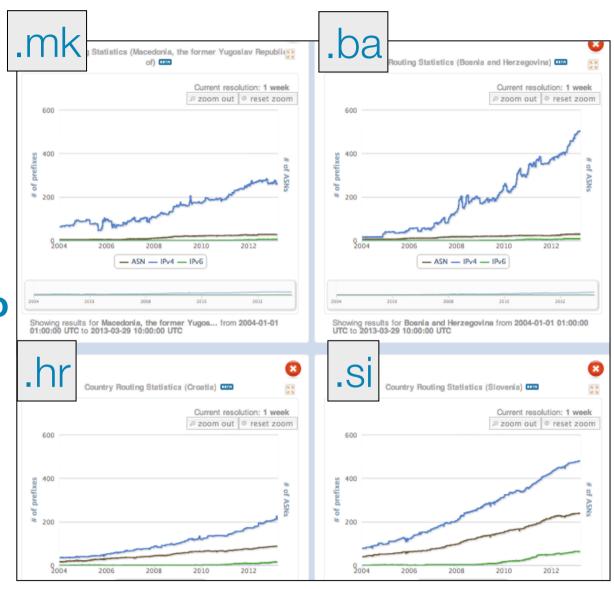

# Comparing with other Ex-Yu Republics

- Country routing statistics
- Comparing:
- Macedonia
- Bosnia&Herzego vina
- Croatia and
- Slovenia
- https://stat.ripe.net/ specials/countrycomparison

Vesna Manojlovic, 22-23 April 2013