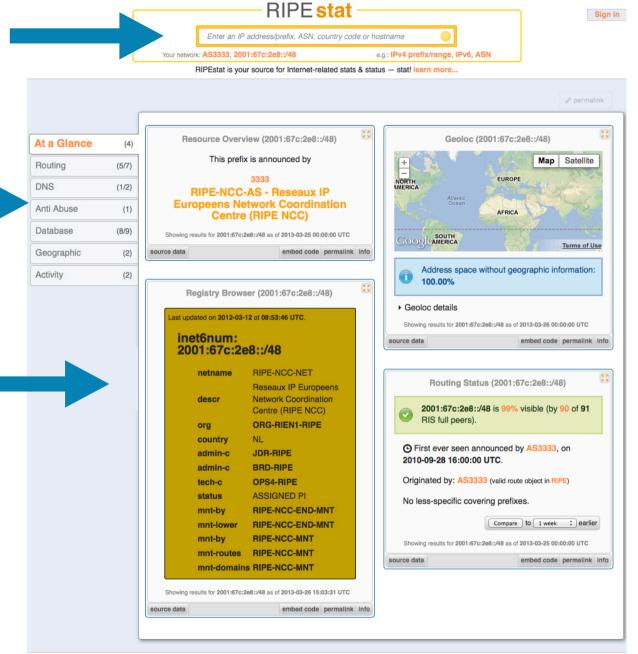

Vesna Manojlovic, 22-23 April 2013

Enter an IP range, AS Number, country code or hostname

Tabbed layout groups widgets into useful categories

Gives "At a Glance" overview to start

Vesna Manojlovic, 22-23 April 2013

# Registry Browser

Relationships between different objects in the RIPE Database

Interactive browsing through dependencies

Vesna Manojlovic, 22-23 April 2013

# Address Space Hierarchy

Address space registrations in context of addressing hierarchy

Vesna Manojlovic, 22-23 April 2013