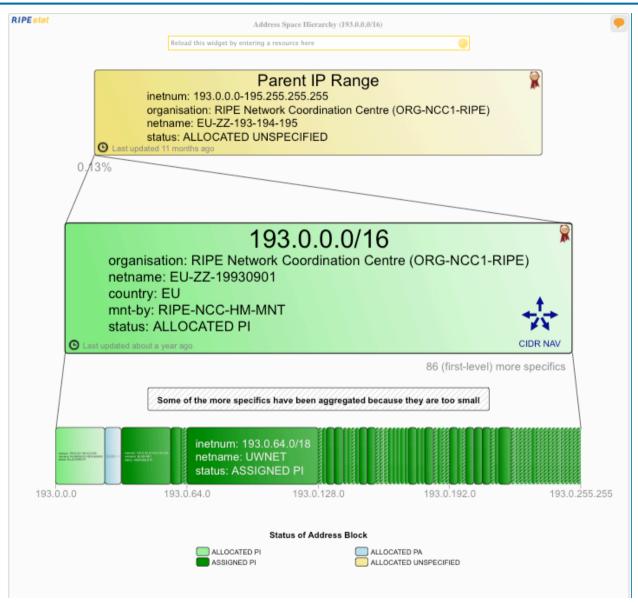

# Address Space Hierarchy

Address space registrations in context of addressing hierarchy

Vesna Manojlovic, 22-23 April 2013