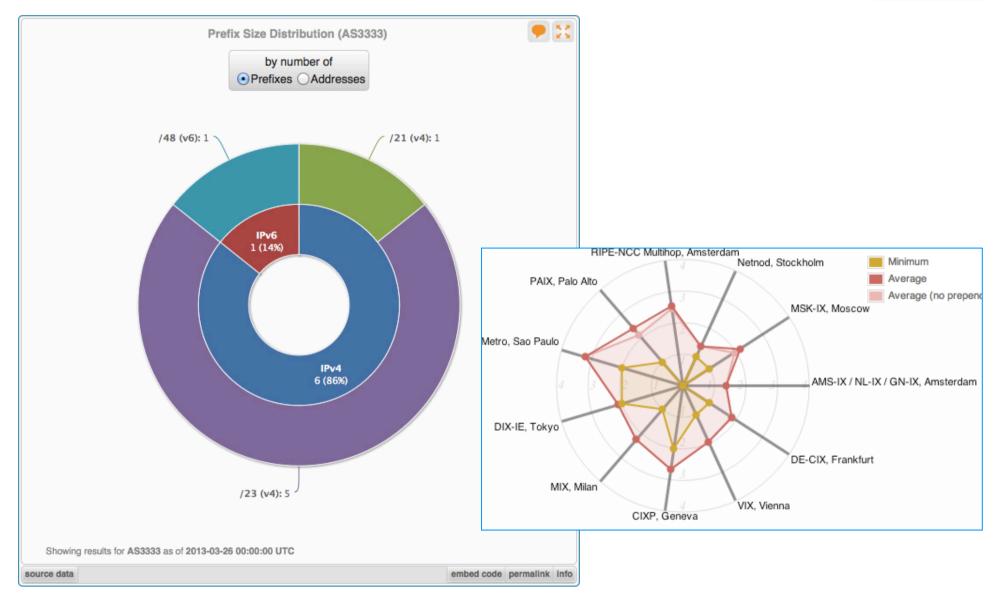

Also includes external data sets, such as APNIC data and blacklist entries
- Presents registration, routing and DNS data, geolocation information, abuse contacts and more
- Being developed in cooperation with the Internet community



Vesna Manojlovic, 22-23 April 2013

Enter an IP range, AS Number, country code or hostname

Tabbed layout groups widgets into useful categories

Gives "At a Glance" overview to start

Vesna Manojlovic, 22-23 April 2013





# Registry Browser

Relationships between different objects in the RIPE Database

Interactive browsing through dependencies





Vesna Manojlovic, 22-23 April 2013

# Address Space Hierarchy

Address space registrations in context of addressing hierarchy





Vesna Manojlovic, 22-23 April 2013

# Prefix Size Distribution & AS-path Length





Vesna Manojlovic, 22-23 April 2013

# Questions?

https://stat.ripe.net