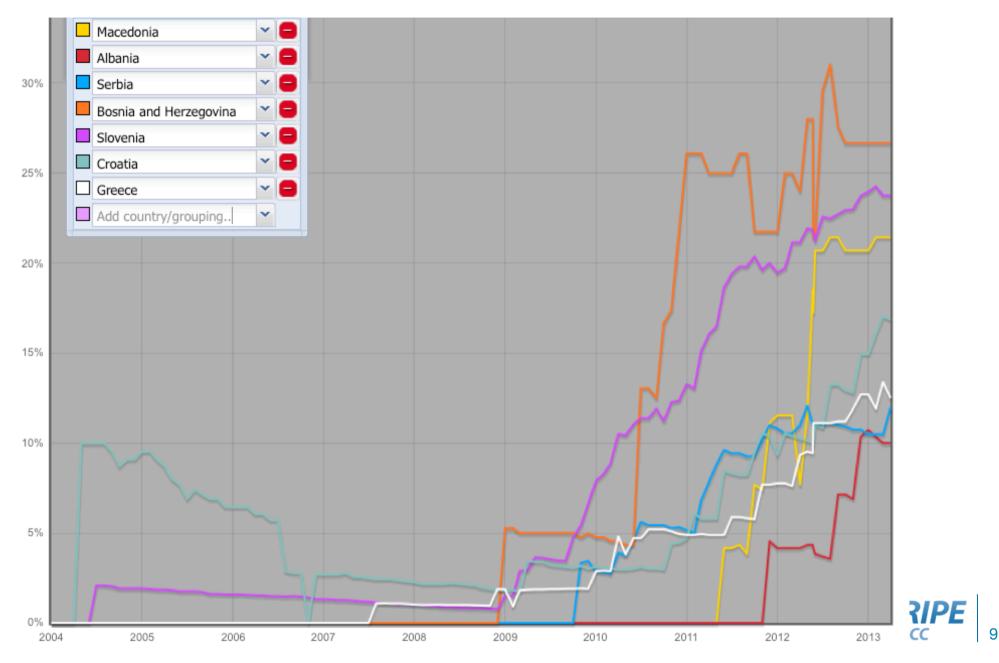

# Our Host and its Neighbors

- Country routing statistics
- Comparing:
- Macedonia
- Serbia
- Greece
- Albania
- https://stat.ripe.net/specials/country-comparison

Vesna Manojlovic, 22-23 April 2013

# Comparing with other Ex-Yu Republics

- Country routing statistics
- Comparing:
- Macedonia
- Bosnia&Herzego vina
- Croatia and
- Slovenia
- https://stat.ripe.net/ specials/countrycomparison

Vesna Manojlovic, 22-23 April 2013

# New and Old Countries, Different ccTLD

- Country routing statistics
- Comparing:
- Montenegro
- Serbia
- Serbia&Mont enegro and
- Yugoslavia

Vesna Manojlovic, 22-23 April 2013