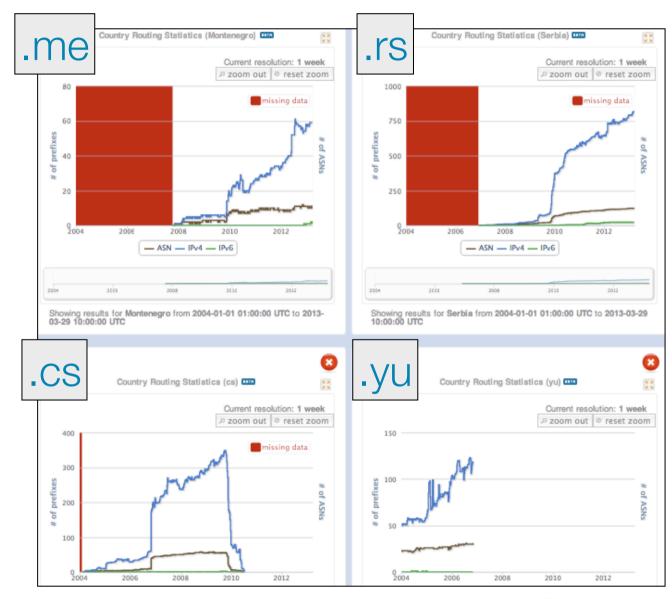

# New and Old Countries, Different ccTLD

- Country routing statistics
- Comparing:
- Montenegro
- Serbia
- Serbia&Mont enegro and
- Yugoslavia

Vesna Manojlovic, 22-23 April 2013