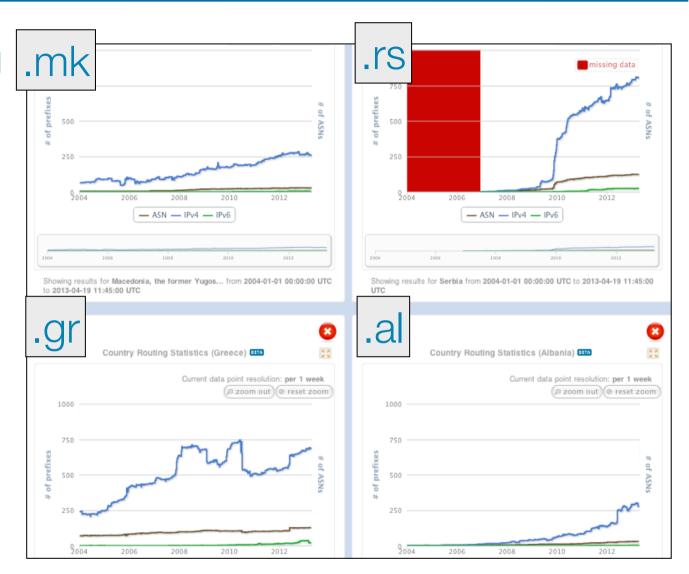

# Our Host and its Neighbors

- Country routing statistics
- Comparing:
- Macedonia
- Serbia
- Greece
- Albania
- https://stat.ripe.net/specials/country-comparison

Vesna Manojlovic, 22-23 April 2013