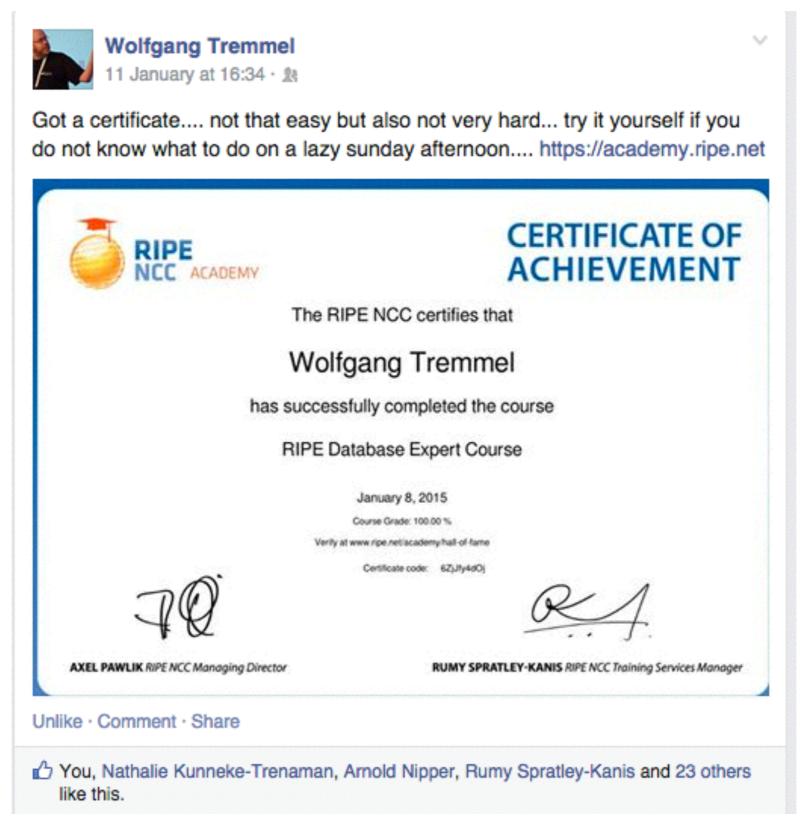

#### **Over 450 Certified Experts!**

#### So far:

- 457 Certificates issued in total
- 296 Certificates for the RIPE DB Course
- 161 Certificates for the IPv6 Course
- Total of 2,187 people enrolled
- Top 4 countries: UK, Germany, Netherlands, Italy