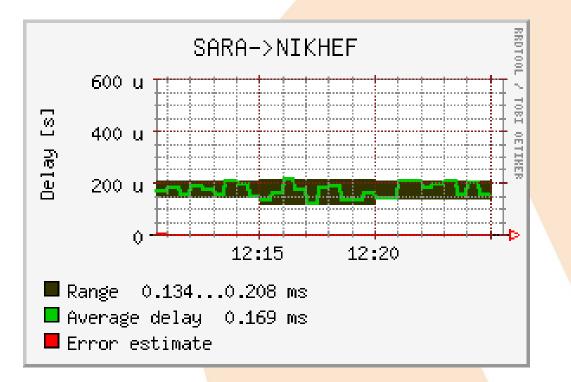

/ syslog notifications
- access to raw test-data
- stratum-1 NTP server
- root and TLD name server monitoring
- trend analysis

Amsterdam, RIPE 51 - October 10



## AMS-IX quality statement

- AMS-IX publishes a quality statement
- Statement on the exchange
  - service delivery
  - network & service availability
  - service quality
- Need a benchmark for this statement



# Ripe TTM @ AMS-IX

- 4 boxes connected to local edge switches at each AMS-IX location
- Values are used for:
  - measuring compliance with the AMS-IX quality statement
  - notice and debug problems in the AMS-IX network



## Performance statistics

- AMS-IX monthly report

   RIPE TTM graphs
- Real-time matrix view
  - Built from a real-time raw datastream derived from each test-box





#### Real-time view; delay





# Real-time view; packetlossamsiz





## Problems

- Resolution of tests
  - ~130 microseconds
  - RIPE NCC is working on improving this
    - Kernel level improvements
    - Endace DAG card timestamping



#### Possible improvements

- layer 2 tests
  - Makes full mesh testing possible
    - 1 testbox connected to multiple switches
- Test at a much higher rate



## Reference

- TTM real-time view:
  - http://www.ams-ix.net/ttm/stats.php
- Monthly report:
  - https://www.ams-ix.net/members/tools/mr/
- Quality statement
  - https://www.ams-ix.net/technical/quality\_statement.html