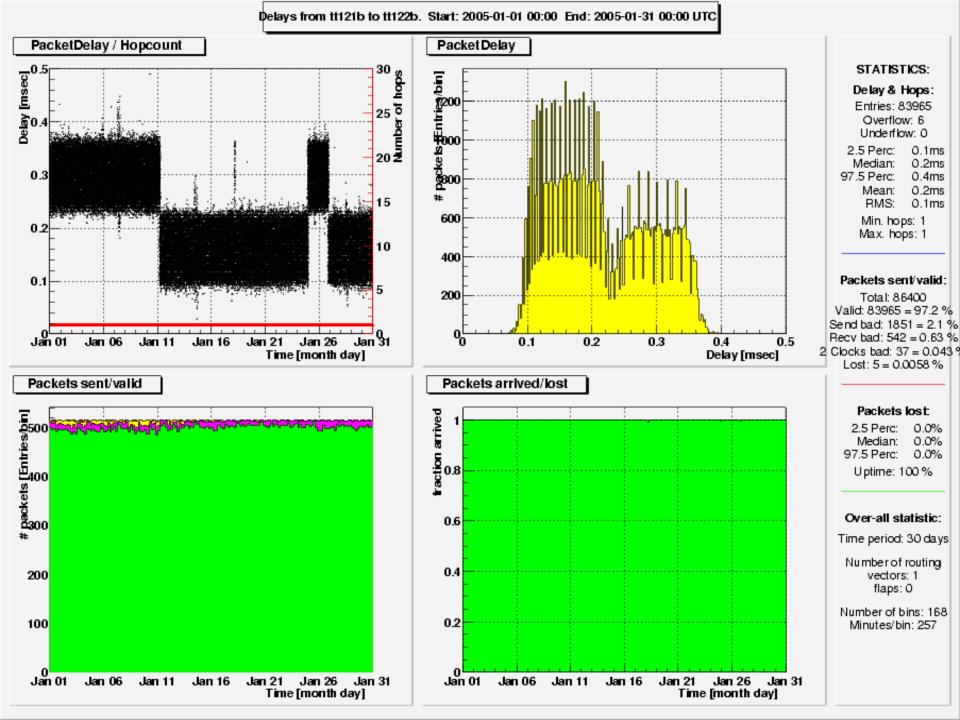

## Performance statistics

- AMS-IX monthly report

   RIPE TTM graphs
- Real-time matrix view
  - Built from a real-time raw datastream derived from each test-box