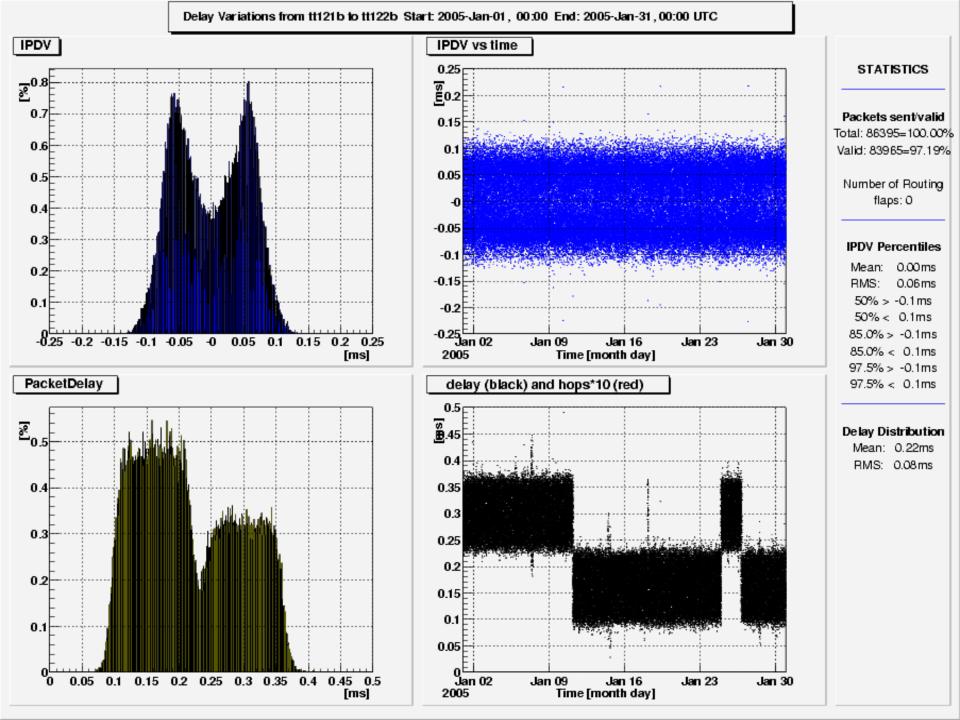

## Performance statistics

- AMS-IX monthly report

   RIPE TTM graphs
- Real-time matrix view
  - Built from a real-time raw datastream derived from each test-box