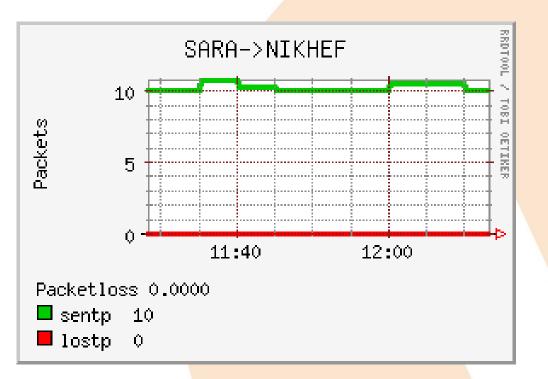

w test-data
- stratum-1 NTP server
- root and TLD name server monitoring
- trend analysis

Amsterdam, RIPE 51 - October 10



## AMS-IX quality statement

- AMS-IX publishes a quality statement
- Statement on the exchange
  - service delivery
  - network & service availability
  - service quality
- Need a benchmark for this statement



# Ripe TTM @ AMS-IX

- 4 boxes connected to local edge switches at each AMS-IX location
- Values are used for:
  - measuring compliance with the AMS-IX quality statement
  - notice and debug problems in the AMS-IX network



## Performance statistics

- AMS-IX monthly report

   RIPE TTM graphs
- Real-time matrix view
  - Built from a real-time raw datastream derived from each test-box





#### Real-time view; delay





# Real-time view; packetlossamsiz





## Problems

- Resolution of tests
  - ~130 microseconds
  - RIPE NCC is working on improving this
    - Kernel level improvements
    - Endace DAG card timestamping



#### Possible improvements

- layer 2 tests
  - Makes full mesh testing possible
    - 1 testbox connected to multiple switches
- Test at a much higher rate



## Reference

- TTM real-time view:
  - http://www.ams-ix.net/ttm/stats.php
- Monthly report:
  - https://www.ams-ix.net/members/tools/mr/
- Quality statement
  - https://www.ams-ix.net/technical/quality\_statement.html